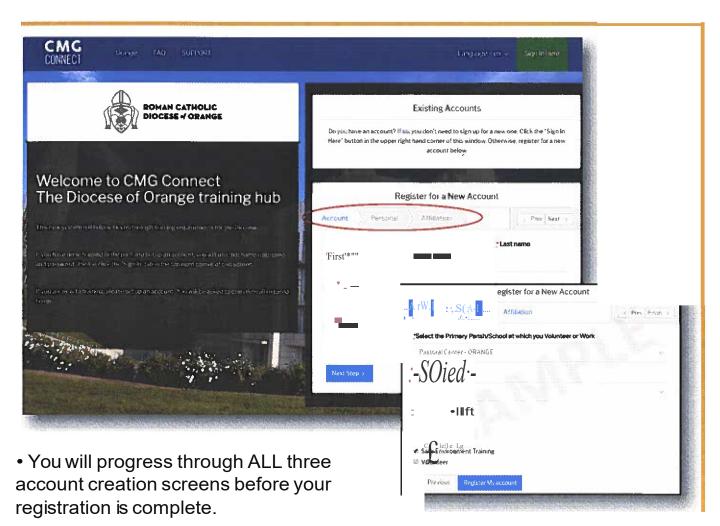

### CMGConnect

#### Getting Started:

- 1. Go to https://orange.cmgconnect.org/
- 2. Create a new account by completing all the boxes under "Register for a New Account." This includes address, primary parish, and how you participate at your parish or school.
- 3. Under the Affiliation tab in the Iparticipate as a/an: section, click on the Safe Environment Training box. If you have questions please contact your parish/school coordinator.
- 4. Your main learning dashboard will show you all of the requirements and optional training curriculums that have been customized for your particular role within the Diocese.
- 5. Click start Curriculum' for the Safe Environment Training.
- 6. Once training is completed, you can access your completion certificate by returning to the training dashboard and clicking 'Download Certificate'.