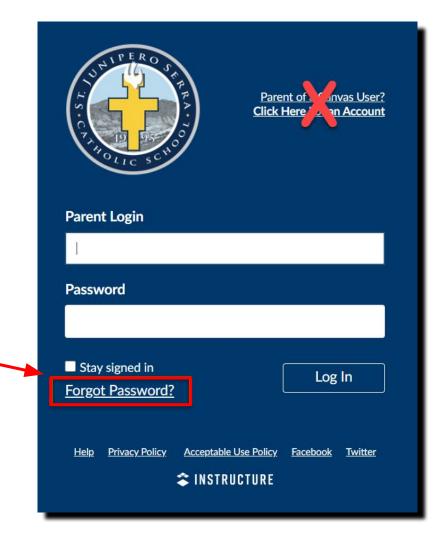

**Student Login** 

You will be directed to this page.

Please click **Forgot Password**. You will only need to do this the FIRST time you log in to Canvas.

Do NOT enter a username or password or click on Parent of Canvas User.