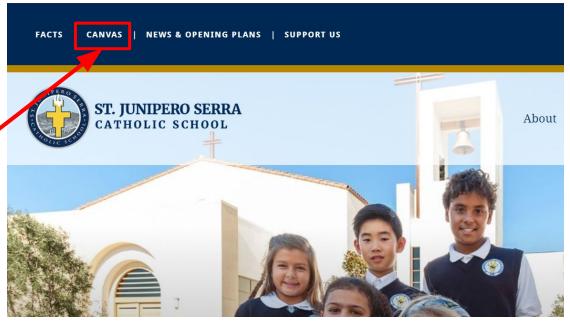

#### serraschool.org

Then, click "Canvas" at top left corner of the website home page

Canvas is best used with Google Chrome or Firefox

FACTS | CANVAS | NEWS & OPENING PLANS | SUPPORT US

Search...

Q

You will be directed to our website.

Please click on Parent Login.

About Admissions Programs Resources Parents