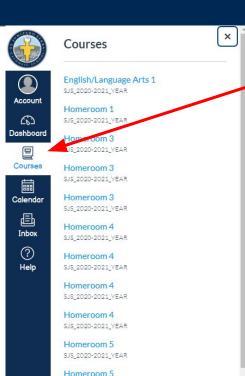

# NAVIGATING CANVAS Left Side Menu Bar - Courses

SJS\_2020-2021\_YEAR

SJS\_2020-2021\_YEAR

Homeroom 6

Homeroom 7

guage Arts 1

A list of your child's courses can be viewed by clicking the Course button. You can view each course and it's corresponding page. Please note: This screen capture is a TEST PARENT account and will vary depending on your child's courses.