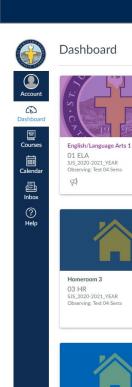

### NAVIGATING CANVAS Left Side Menu Bar - Account

Click on **Account** and you can edit your notifications, profile, upload files, change your settings or find the QR code for mobile log in.

There is also a <u>Canvas App for Parents</u> available on the App Store and Google Play Store.

# NAVIGATING CANVAS Left Side Menu Bar - Courses

SJS\_2020-2021\_YEAR

SJS\_2020-2021\_YEAR

Homeroom 6

Homeroom 7

guage Arts 1

A list of your child's courses can be viewed by clicking the Course button. You can view each course and it's corresponding page. Please note: This screen capture is a TEST PARENT account and will vary depending on your child's courses.