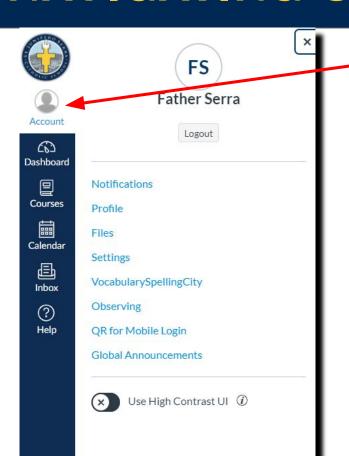

### NAVIGATING CANVAS Left Side Menu Bar - Account

Click on **Account** and you can edit your notifications, profile, upload files, change your settings or find the QR code for mobile log in.

There is also a <u>Canvas App for Parents</u> available on the App Store and Google Play Store.