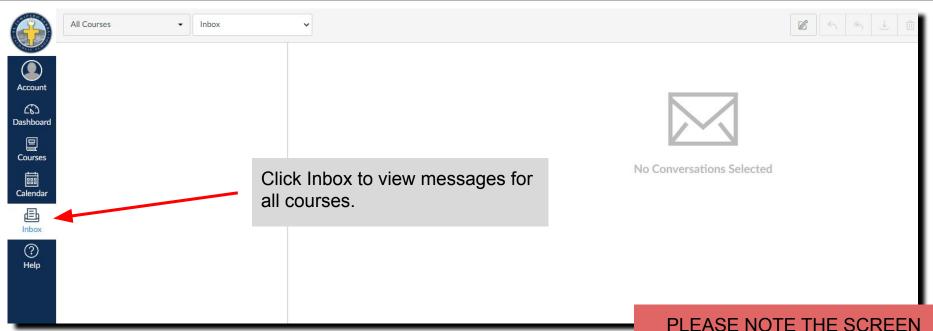

fications, profile, upload files, change your settings or find the QR code for mobile log in.

There is also a <u>Canvas App for Parents</u> available on the App Store and Google Play Store.

# NAVIGATING CANVAS Left Side Menu Bar - Notifications



TEACHER AND COURSE

# NAVIGATING CANVAS Left Side Menu Bar - Courses



SJS\_2020-2021\_YEAR

SJS\_2020-2021\_YEAR

Homeroom 6

Homeroom 7

guage Arts 1

A list of your child's courses can be viewed by clicking the Course button. You can view each course and it's corresponding page. Please note: This screen capture is a TEST PARENT account and will vary depending on your child's courses.





Meet the Teacher



Zoom & Schedule



Prayers





# NAVIGATING CANVAS Left Side Menu Bar - Calendar



## NAVIGATING CANVAS Left Side Menu Bar - Inbox



# NAVIGATING CANVAS Left Side Menu Bar - Help