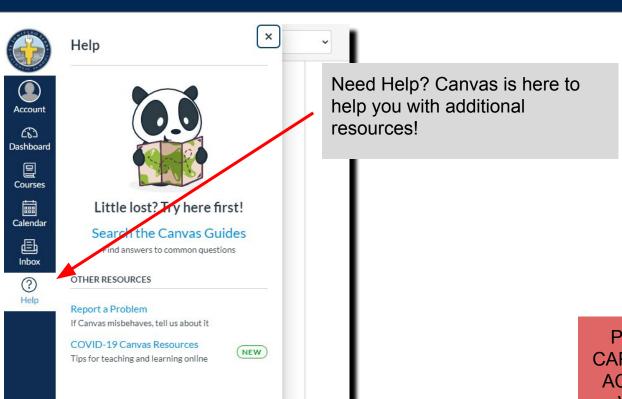

tings or find the QR code for mobile log in.

There is also a <u>Canvas App for Parents</u> available on the App Store and Google Play Store.

# NAVIGATING CANVAS Left Side Menu Bar - Notifications



TEACHER AND COURSE

# NAVIGATING CANVAS Left Side Menu Bar - Courses



SJS\_2020-2021\_YEAR

SJS\_2020-2021\_YEAR

Homeroom 6

Homeroom 7

guage Arts 1

A list of your child's courses can be viewed by clicking the Course button. You can view each course and it's corresponding page. Please note: This screen capture is a TEST PARENT account and will vary depending on your child's courses.





Meet the Teacher



Zoom & Schedule



Prayers





# NAVIGATING CANVAS Left Side Menu Bar - Calendar



## NAVIGATING CANVAS Left Side Menu Bar - Inbox



# NAVIGATING CANVAS Left Side Menu Bar - Help