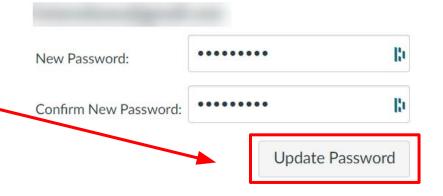

directed to this page.

Please click **Forgot Password**. You will only need to do this the FIRST time you log in to Canvas.

Do NOT enter a username or password or click on Parent of Canvas User.



Enter your email address that you have on file in FACTS. The primary email you have on FACTS is the email you must use.

Then click **Request Password**.



A notification will be sent to the email address on file **IF** this email address is verified in FACTS.

Click on the link to set a new password

You requested a confirmation of your password for logging into Canvas.

This address is associated with the login,

Click here to set a new password

Then click **Request Password**.

Create and confirm a new password then click **Update Password**.

#### Change login password for Father Serra



Return to serraschool.instructure.com

Enter login information using your email address and new password!



Parent of a Canvas User? Click Here For an Account

| 1                |                |                       |          |         |
|------------------|----------------|-----------------------|----------|---------|
| Passv            | vord           |                       |          |         |
|                  |                |                       |          |         |
| Stav             | y signed in    | 1                     | C.       |         |
| Forgot Password? |                |                       | Log In   |         |
|                  |                |                       |          |         |
| <u>Help</u>      | Privacy Policy | Acceptable Use Pol