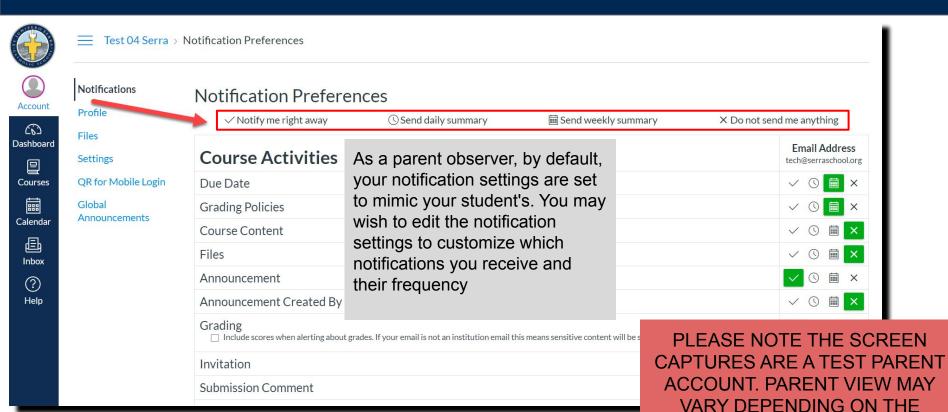

### NAVIGATING CANVAS Left Side Menu Bar - Account

Click on **Account** and you can edit your notifications, profile, upload files, change your settings or find the QR code for mobile log in.

There is also a <u>Canvas App for Parents</u> available on the App Store and Google Play Store.

# NAVIGATING CANVAS Left Side Menu Bar - Notifications

TEACHER AND COURSE