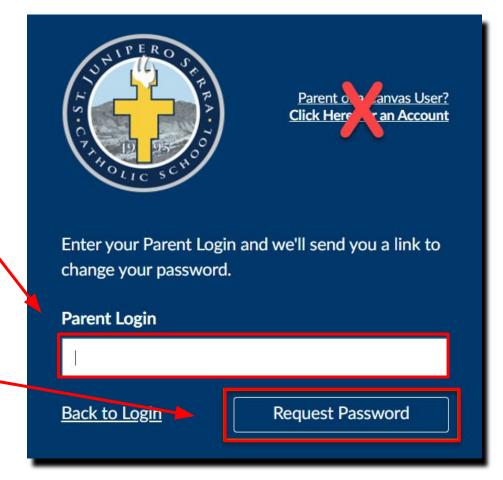

Enter your email address that you have on file in FACTS. The primary email you have on FACTS is the email you must use.

Then click **Request Password**.

A notification will be sent to the email address on file **IF** this email address is verified in FACTS.

Click on the link to set a new password

You requested a confirmation of your password for logging into Canvas.

This address is associated with the login,

Click here to set a new password

Then click **Request Password**.