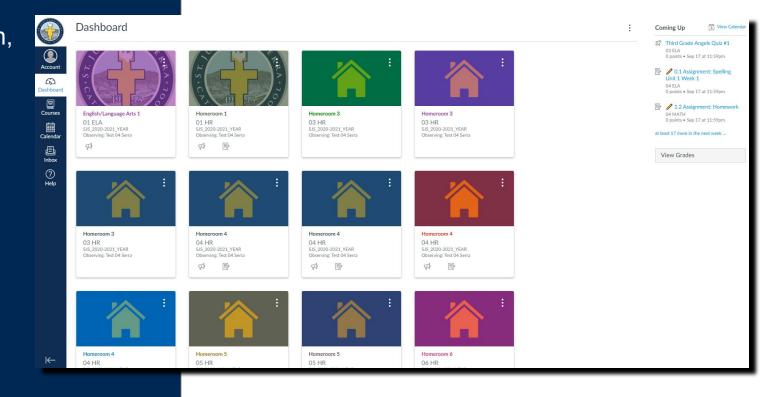

Once logged in, you will be taken to your Dashboard view!

PARENT OBSERVER

# NAVIGATING CANVAS Dashboard View

Homeroom 4

Homeroom 4

Homeroom 5

05 HR

B

SJS 2020-2021 YEAR

Observing: Test 04 Serra

SJS 2020-2021 YEAR

\$

Homeroom 5

05 HR

Observing: Test 04 Serra

Click the three dots to adjust the view or overlay if you want a clearer picture

Third Grade Angels

O points • Sep 17 at 11:5

0.1 Assignment: S

0 points • Sep 17 at 11-5

Unit 1 Week 1

1.2 Assignment: F

at least 17 more in the next we

03 ELA

04 ELA

04 MATH 0 points • Sep 17 at 11:5

View Grades

Dashboard View

Recent Activity

✓ Color Overlay

✓ Card View