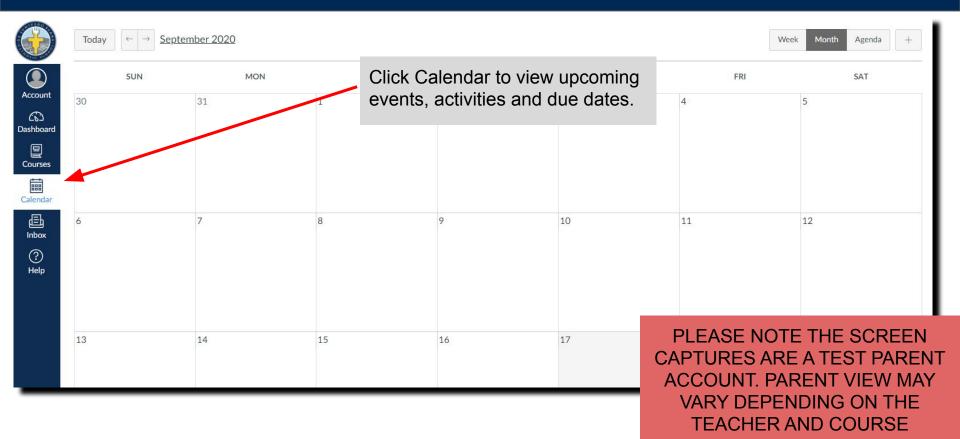

Click on **Account** and you can edit your notifications, profile, upload files, change your settings or find the QR code for mobile log in.

There is also a <u>Canvas App for Parents</u> available on the App Store and Google Play Store.

# NAVIGATING CANVAS Left Side Menu Bar - Notifications



TEACHER AND COURSE

# NAVIGATING CANVAS Left Side Menu Bar - Courses



SJS\_2020-2021\_YEAR

SJS\_2020-2021\_YEAR

Homeroom 6

Homeroom 7

guage Arts 1

A list of your child's courses can be viewed by clicking the Course button. You can view each course and it's corresponding page. Please note: This screen capture is a TEST PARENT account and will vary depending on your child's courses.





Meet the Teacher



Zoom & Schedule



Prayers





# NAVIGATING CANVAS Left Side Menu Bar - Calendar



## NAVIGATING CANVAS Left Side Menu Bar - Inbox



# NAVIGATING CANVAS Left Side Menu Bar - Help