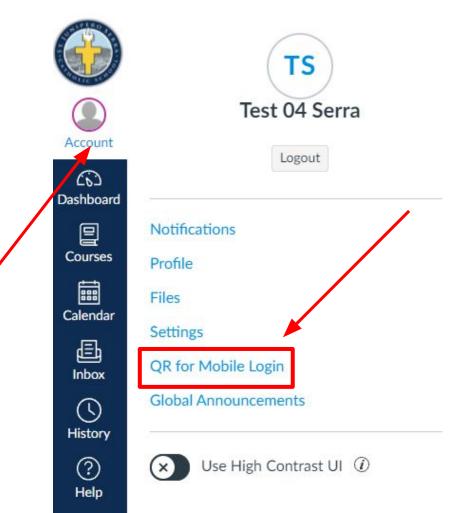

# QR Code for Mobile Login

Once you are logged in click "Account" > QR for Mobile Login