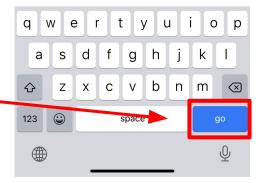

# Option 2: Username and Password

Type "serraschool" all one word & lower case then "go"