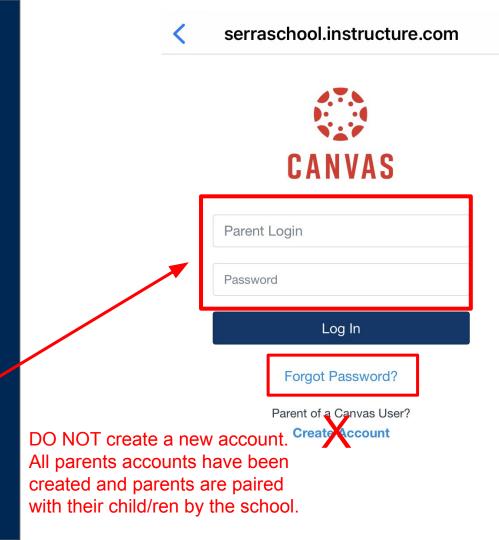

# Username and Password

Tap "Parent Login"

#### **Parent Login**

The first time you Login to Canvas, click the "Forgot Password" link to set your account password. You will need to enter the primary email address as listed in FACTS for each parent who receives grading information.

# Username and Password

If you have already logged in on a laptop, use the same username and password. You must use the primary email listed in FACTS. If this is the first time logging in, tap "Forgot Password" to reset.