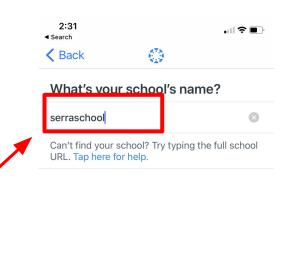

# Option 2: Username and Password

Type "serraschool" all one word & lower case then "go"