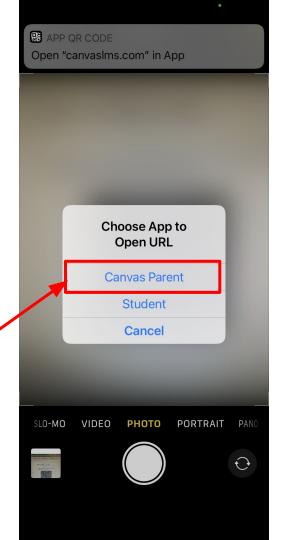

ode for Mobile Login

Click Proceed

#### Confirm QR code display

×

Sharing a QR code can give others immediate access to your account through the Canvas mobile applications.

Please make sure no one is able to capture the image on your screen from your surroundings or from a screen sharing service.

Click "Proceed" to continue.

Click "Cancel" if you don't want the code displayed.

Cancel

Proceed

## Option 1:

# QR Code for Mobile Login

Using your phone's camera app, scan the QR code. Tap Open "canvaslms.com" in App

#### **PHONE VIEW**



#### LAPTOP/DESKTOP VIEW

#### QR for Mobile Login

To log in to your Canvas account when you're on the go, scathis QR code from any Canvas mobile app.



This code expires in 9 minutes.

# Option 1: QR Code for Mobile Login

Select Canvas Parent



# Option 2: Username and Password

Tap "Find School"



**Find School** 

뭶 QR Login

# Option 2: Username and Password

Type "serraschool" all one word & lower case then "go"





## Option 2:

# Username and Password

Tap "Parent Login"





#### Canvas

HOME > PROGRAMS > CANVAS

#### **CANVAS LMS LOGIN**

#### **Parent Login**

The first time you Login to Canvas, click the "Forgot Password" link to set your account password. You will need to enter the primary email address as listed in FACTS for each parent who receives grading information.

Faculty Login Student Login

### Option 2:

# Username and Password

If you have already logged in on a laptop, use the same username and password. You must use the primary email listed in FACTS. If this is the first time logging in, tap "Forgot P