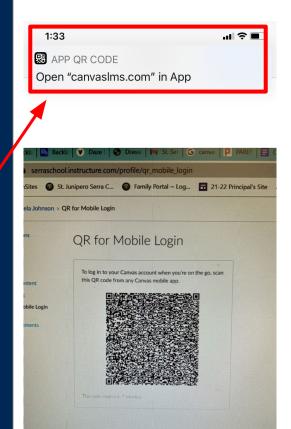

# QR Code for Mobile Login

Using your phone's camera app, scan the QR code. Tap Open "canvaslms.com" in App

#### QR for Mobile Login

To log in to your Canvas account when you're on the go, scathis QR code from any Canvas mobile app.

This code expires in 9 minutes.