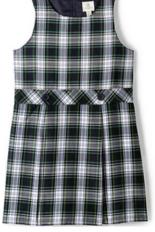

#### **OPTIONS FOR FORMAL BOTTOMS\***

PLAID SKIRT/SKORT/JUMPER OR KHAKI PANTS

- Plaid Box Pleat Skirt
- Plaid Pleated Skort
- Girls Plaid Jumper
- Iron Knee Blend Plain Front Chino Pants
- Stretch Pencil Pants
- Plain Front Stain Resistant Chino Pants
- Elastic Waist Pull-On Chino Pants