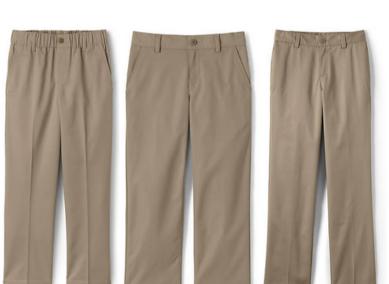

## OPTIONS FOR FORMAL KHAKI PANTS\*

- Iron Knee Wrinkle Resistant Chino Pants
- Iron Knee Blend Plain Front Chino Pants
- Elastic Waist Pull-On Chino Pants
- Iron Knee Active Chino Pants
- Tailored Fit Blend Iron Knee Plain Front Pants