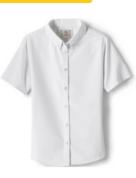

#### OPTIONS FOR FORMAL TOP / BLOUSE\*

- Short Sleeve Peter Pan Collar Broadcloth Shirt
- · Short Sleeve Oxford Dress Shirt