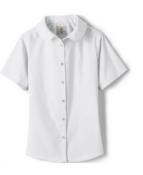

#### OPTIONS FOR FORMAL TOP / BLOUSE\*

- Short Sleeve Peter Pan Collar Broadcloth Shirt
- · Short Sleeve Oxford Dress Shirt