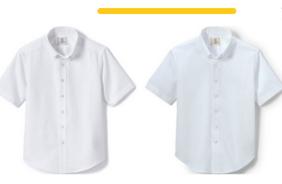

## **BOYS' FORMAL** UNIFORM PRESCHOOL

Formal uniforms are not required for Preschool students. Students who opt to have formal uniform should follow the guidelines below.

- Short Sleeve Oxford Dress Shirt
- Short Sleeve No Iron Pinpoint Dress Shirt