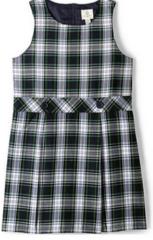

#### **OPTIONS FOR FORMAL BOTTOMS\***

PLAID SKIRT/SKORT/JUMPER OR KHAKI PANTS

- Plaid Box Pleat Skirt
- Plaid Pleated Skort
- Girls Plaid Jumper
- Iron Knee Blend Plain Front Chino Pants
- Stretch Pencil Pants
- Plain Front Stain Resistant Chino Pants
- Elastic Waist Pull-On Chino Pants