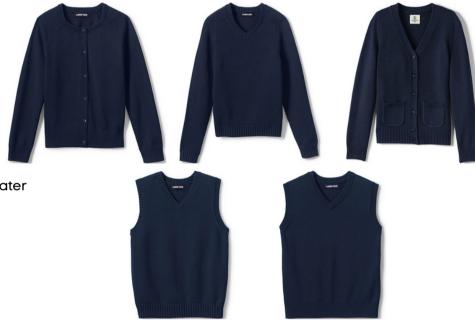

#### OPTIONS FOR FORMAL TOP / BLOUSE\*

- Short Sleeve Peter Pan Collar Broadcloth Shirt
- Short Sleeve Oxford Dress Shirt

- · Cotton Modal Cardigan Sweater
- Cotton Modal V-neck Sweater
- · Cotton Modal Button Front Cardigan Sweater
- · Cotton Modal Sweater Vest
- Cotton Modal Fine Gauge Sweater Vest

#### **OPTIONS FOR FORMAL SWEATER OR FORMAL VEST\***

- · Cotton Modal V-neck Sweater
- Cotton Modal Sweater Vest
- Cotton Modal Fine Gauge Sweater Vest