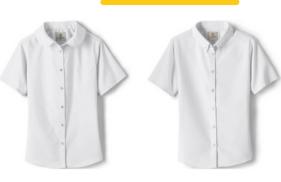

#### OPTIONS FOR FORMAL TOP / BLOUSE\*

- Short Sleeve Peter Pan Collar Broadcloth Shirt
- Short Sleeve Oxford Dress Shirt

- · Cotton Modal Cardigan Sweater
- Cotton Modal V-neck Sweater
- · Cotton Modal Button Front Cardigan Sweater
- · Cotton Modal Sweater Vest
- Cotton Modal Fine Gauge Sweater Vest

## **BOYS' FORMAL** UNIFORM PRESCHOOL

Formal uniforms are not required for Preschool students. Students who opt to have formal uniform should follow the guidelines below.

- Short Sleeve Oxford Dress Shirt
- Short Sleeve No Iron Pinpoint Dress Shirt